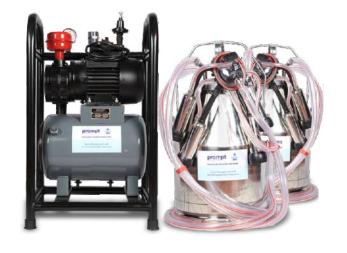

# Milking Machine PRM - 2

| Mobile Milking Machine   |                                          |  |
|--------------------------|------------------------------------------|--|
| Model                    | PRM-2 ( Double Bucket<br>Double Cluster) |  |
| Cattle per hour          | 20-24                                    |  |
| Milking cup group number | 2 Set                                    |  |
| Working vacuum           | 40-50 kpa (adjustable)                   |  |
| Pulsation ratio          | 60:40                                    |  |
| Pulsation time           | 60-80tpm                                 |  |
| Vacuum pump power        | 1 hp                                     |  |
| Pump Capacity            | 240 LPM                                  |  |