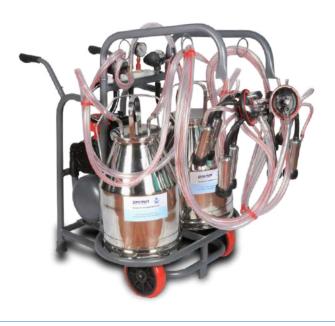

#### Milking Machine PRM - 4F

| Mobile Milking Machine   |                                           |  |
|--------------------------|-------------------------------------------|--|
| Model                    | PRM-4F ( Double Bucket<br>Double Cluster) |  |
| Cattle per hour          | 40-48                                     |  |
| Milking cup group number | 4 Set                                     |  |
| Working vacuum           | 40-50 kpa (adjustable)                    |  |
| Pulsation ratio          | 60:40                                     |  |
| Pulsation time           | 60-80tpm                                  |  |
| Vacuum pump power        | 1.5 hp                                    |  |
| Pump Capacity            | 400 LPM                                   |  |