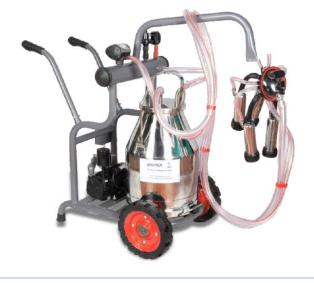

# Milking Machine PRM - 1D

| Mobile Milking Machine   |                                           |
|--------------------------|-------------------------------------------|
| Model                    | PRM-1D ( Single Bucket<br>Double Cluster) |
| Cattle per hour          | 16-20                                     |
| Milking cup group number | 2 Set                                     |
| Working vacuum           | 40-50 kpa (adjustable)                    |
| Pulsation ratio          | 60:40                                     |
| Pulsation time           | 60-80tpm                                  |
| Vacuum pump power        | 1 hp                                      |
| Pump Capacity            | 240 LPM                                   |