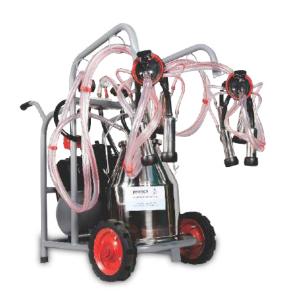

# Milking Machine PRM - 2

| Mobile Milking Machine   |                                          |  |
|--------------------------|------------------------------------------|--|
| Model                    | PRM-2 ( Double Bucket<br>Double Cluster) |  |
| Cattle per hour          | 20-24                                    |  |
| Milking cup group number | 2 Set                                    |  |
| Working vacuum           | 40-50 kpa (adjustable)                   |  |
| Pulsation ratio          | 60:40                                    |  |
| Pulsation time           | 60-80tpm                                 |  |
| Vacuum pump power        | 1 hp                                     |  |
| Pump Capacity            | 240 LPM                                  |  |