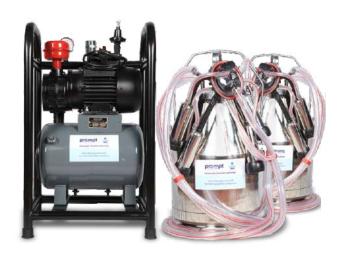

#### Milking Machine PRM - 4F

| Mobile Milking Machine   |                                           |  |
|--------------------------|-------------------------------------------|--|
| Model                    | PRM-4F ( Double Bucket<br>Double Cluster) |  |
| Cattle per hour          | 40-48                                     |  |
| Milking cup group number | 4 Set                                     |  |
| Working vacuum           | 40-50 kpa (adjustable)                    |  |
| Pulsation ratio          | 60:40                                     |  |
| Pulsation time           | 60-80tpm                                  |  |
| Vacuum pump power        | 1.5 hp                                    |  |
| Pump Capacity            | 400 LPM                                   |  |