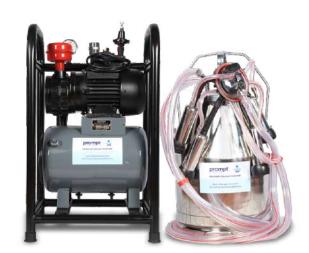

### Milking Machine PRM - 1

| Mobile Milking Machine                  |  |  |
|-----------------------------------------|--|--|
| PRM-I (Single Bucket<br>Single Cluster) |  |  |
| 8-10                                    |  |  |
| 1 Set                                   |  |  |
| 40-50 kpa (adjustable)                  |  |  |
| 60:40                                   |  |  |
| 60-80tpm                                |  |  |
| 0.5 hp                                  |  |  |
| 200 LPM                                 |  |  |
|                                         |  |  |