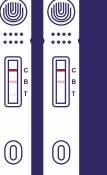

# **Result interpretation**

**Quick Test: for multiple samples** 

C [F Incubate at room temperature (18-28°C) for 20 min.

Note: Please interpret the result within 10 min. after the incubation.

W

PREGNANT

ANT SUSPICIOUS

JS NON PREGNANT

IT INVALID

Our ideas and innovations are a part of the pursuit of maintaining the sanctity of milk so that the world's most ancient health drink can be appreciated as it truly is - untouched and unadulterated.