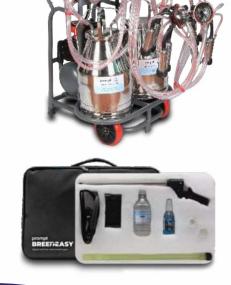

#### MilkEasy Milking Machine

MilkEasy Milking Machine is designed to milk cattle quickly, efficiently, hygienically, and ensuring maximum comfort to the cattle.