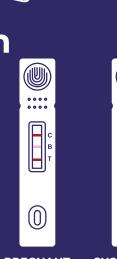

# **Result interpretation**

**Quick Test: for multiple samples** 

C [F Incubate at room temperature (18-28°C) for 20 min.

Note: Please interpret the result within 10 min. after the incubation.

W

PREGNANT

ANT SUSPICIOUS

JS NON PREGNANT

IT INVALID

Our ideas and innovations are a part of the pursuit of maintaining the sanctity of milk so that the world's most ancient health drink can be appreciated as it truly is - untouched and unadulterated.