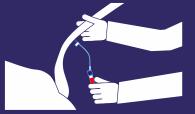

### Sample Collection 01

From the 28<sup>th</sup> day after breeding, take 2-3ml blood can also be taken from jugular vein or ear vein.