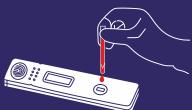

### Sample Collection 01

From the 28<sup>th</sup> day after breeding, take 2-3ml blood can also be taken from jugular vein or ear vein.

### Sample Preparation 02

Add 3 drops of whole blood into the sample well on the test strip.

### Adding Diluent 03

Add 2 drops of diluent into the sample well. Wait 20 min. and read the results. Ensure you read the results within 10 min.