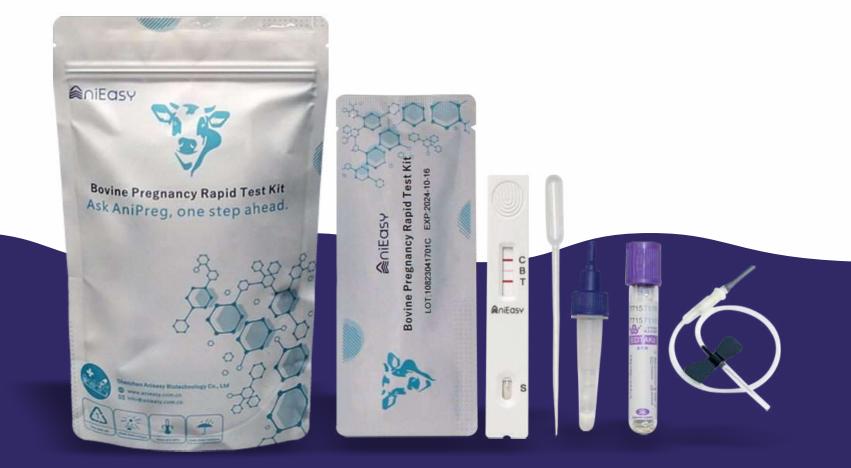

### **Product Information**

| Art.No                      | Product name                                 | Spec.            | Procedure                | Sample Type                   | Test Time | Shelf Life | Storage |
|-----------------------------|----------------------------------------------|------------------|--------------------------|-------------------------------|-----------|------------|---------|
| <u>AE1PR003</u><br>YRBS1003 | AniEasy Bovine<br>Pregnancy<br>Diagnosis Kit | 30 Test /<br>Box | 28 days<br>post-breeding | Whole blood,<br>serum, plasma | 20 min.   | 12 months  | 4-30°C  |

# **Bovine Pregnancy Rapid Test Kit**

This product is based on double-antibody sandwich method with red latex microspheres as indicators